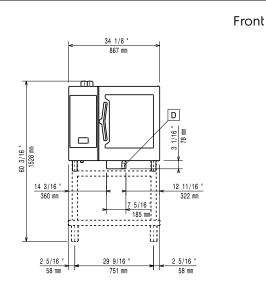

### **Key Information:**

Door hinges:

External dimensions, Width: 867 mm 775 mm External dimensions, Depth: External dimensions, Height: 808 mm Net weight: 107 kg Shipping weight: 124 kg

Shipping volume:

### Installation:

Clearance: 5 cm rear and Clearance:

right hand sides.

Suggested clearance for

50 cm left hand side. service access: