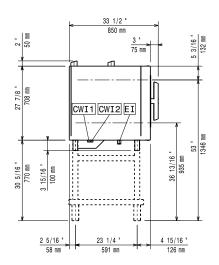

# SkyLine Pro Electric Combi Oven 6GN1/1

CWII Cold Water inlet 1 (cleaning) Cold Water Inlet 2 (steam CWI2

generator) Drain

DO Overflow drain pipe

### Water:

Water inlet connections "CWI1-

CWI2": 3/4" Pressure, bar min/max: 1-6 bar Drain "D": 50mm

Max inlet water supply

30 °C temperature:

Hardness: 5 °fH / 2.8 °dH Chlorides: <10 ppm Conductivity: >50 µS/cm

Electrolux Professional recommends the use of treated water,

based on testing of specific water conditions.

Please refer to user manual for detailed water quality

information

Side

Electrical inlet (power)