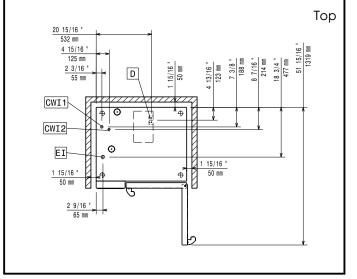

# SkyLine Pro Electric Combi Oven 6GN1/1

CWII Cold Water inlet 1 (cleaning) Cold Water Inlet 2 (steam CWI2

generator) Drain

DO Overflow drain pipe

### Water:

Water inlet connections "CWI1-

CWI2": 3/4" Pressure, bar min/max: 1-6 bar Drain "D": 50mm

Max inlet water supply

30 °C temperature:

Hardness: 5 °fH / 2.8 °dH Chlorides: <10 ppm Conductivity: >50 µS/cm