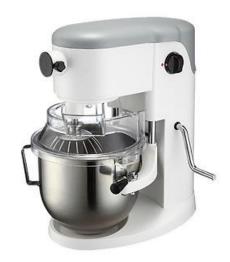

## **Bowls and Agitators**

Standard equipment includes a 5-liter high-quality stainless-steel bowl, dough hook, flat beater, and whip. A sturdy hand lever on the body column raises and lowers the bowl as well as locking in place at the top and bottom positions.