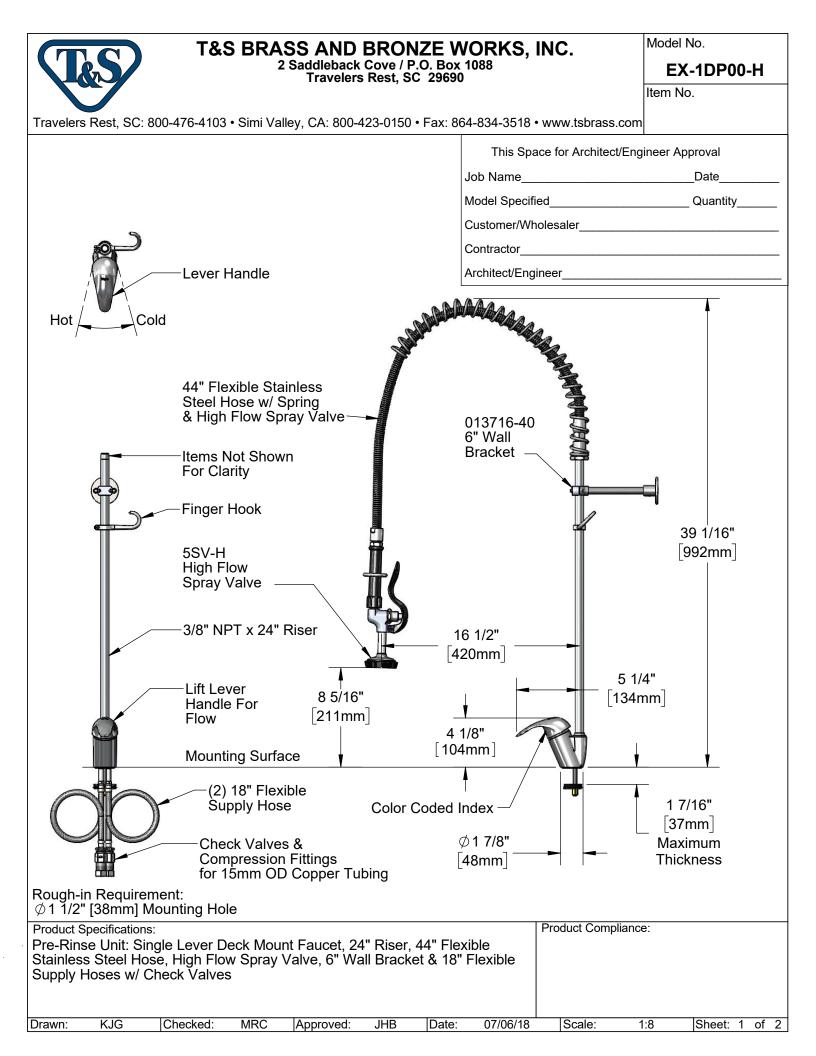

## T&S BRASS AND BRONZE WORKS, INC. 2 Saddleback Cove / P.O. Box 1088 Travelers Rest, SC 29690

Model No.

EX-1DP00-H

Item No.

Travelers Rest, SC: 800-476-4103 • Simi Valley, CA: 800-423-0150 • Fax: 864-834-3518 • www.tsbrass.com