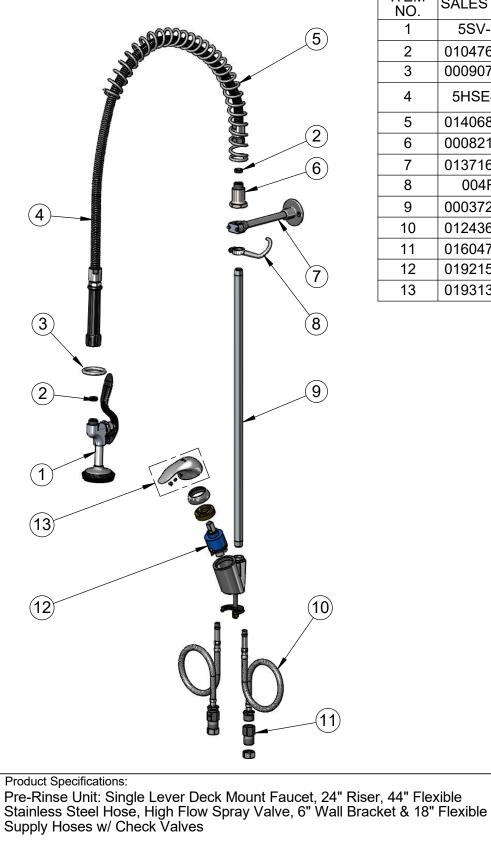

| 0 • Fax: 864-834-3518 • www.tsbrass.com |           |                                            |  |  |  |  |  |  |  |
|-----------------------------------------|-----------|--------------------------------------------|--|--|--|--|--|--|--|
| ITEM<br>NO.                             | SALES NO. | DESCRIPTION                                |  |  |  |  |  |  |  |
| 1                                       | 5SV-H     | equip High Flow Spray valve                |  |  |  |  |  |  |  |
| 2                                       | 010476-45 | #27 Washer                                 |  |  |  |  |  |  |  |
| 3                                       | 000907-45 |                                            |  |  |  |  |  |  |  |
| 4                                       | 5HSE44    | equip 44" Flexible Stainless Steel<br>Hose |  |  |  |  |  |  |  |
| 5                                       | 014068-45 | Overhead Spring                            |  |  |  |  |  |  |  |
| 6                                       | 000821-40 | Spring Body                                |  |  |  |  |  |  |  |
| 7                                       | 013716-40 | 6" Wall Bracket                            |  |  |  |  |  |  |  |
| 8                                       | 004R      | Finger Hook                                |  |  |  |  |  |  |  |
| 9                                       | 000372-40 | 3/8" NPT x 24" Riser                       |  |  |  |  |  |  |  |
| 10                                      | 012436-45 | Flexible Connector Hose                    |  |  |  |  |  |  |  |
| 11                                      | 016047-25 | Check Valve, 1/2" NPSM MxF                 |  |  |  |  |  |  |  |
| 12                                      | 019215-45 | 40mm S/L Ceramic Cartridge (Tall)          |  |  |  |  |  |  |  |
| 13                                      | 019313-45 | Single Lever Handle, EX-1DP00-H            |  |  |  |  |  |  |  |
|                                         |           |                                            |  |  |  |  |  |  |  |

Product Compliance:

| Drawn: | KJG | Checked: | MRC | Approved: | JHB | Date: | 07/06/18 | Scale: | NTS | Sheet: 2 of 2 |
|--------|-----|----------|-----|-----------|-----|-------|----------|--------|-----|---------------|