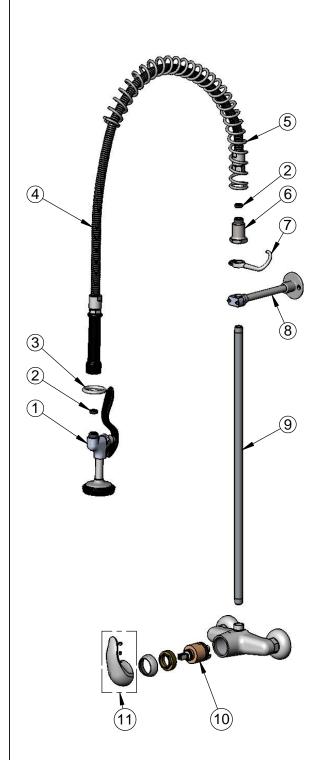

| ITEM<br>NO. | SALES NO. | DESCRIPTION                                |
|-------------|-----------|--------------------------------------------|
| 1           | 5SV-H     | equip High Flow Spray Valve                |
| 2           | 010476-45 | #27 Washer                                 |
| 3           | 000907-45 | Spray Valve Hold Down Ring                 |
| 4           | 5HSE44    | equip 44" Flexible Stainless Steel<br>Hose |
| 5           | 014068-45 | Overhead Spring                            |
| 6           | 000821-40 | Spring Body                                |
| 7           | 004R      | Finger Hook                                |
| 8           | 013716-40 | 6" Wall Bracket                            |
| 9           | 000372-40 | 3/8" NPT x 24" Nipple                      |
| 10          | 019215-45 | 40mm S/L Ceramic Cartridge (Tall)          |
| 11          | 019313-45 | Single Lever Handle, Less Logo             |