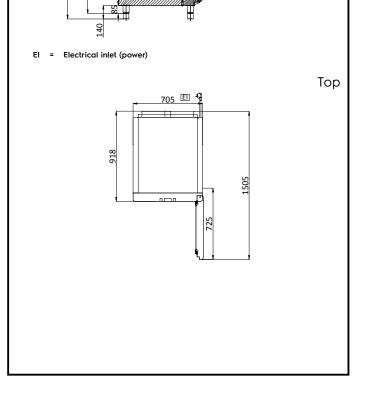

## Digital Cabinets 1-door Refrigerator, -2+8°C, AISI 304, R600a

Front

Side

| Cleculo                                                                                                                                                                                                                                                                                                                             |                                                                                                                                               |
|-------------------------------------------------------------------------------------------------------------------------------------------------------------------------------------------------------------------------------------------------------------------------------------------------------------------------------------|-----------------------------------------------------------------------------------------------------------------------------------------------|
| Supply voltage:<br>790486 (ACARA3)<br>Electrical power max.:                                                                                                                                                                                                                                                                        | 220-240 V/1N ph/50 Hz<br>0.165 kW                                                                                                             |
| Key Information:                                                                                                                                                                                                                                                                                                                    |                                                                                                                                               |
| Gross capacity:<br>External dimensions, Width:<br>External dimensions, Depth:<br>External dimensions, Depth<br>with Doors Open:<br>External dimensions, Height:<br>Number and type of doors:<br>Number and type of grids<br>(included):<br>Type of external material:<br>Type of internal material:<br>Number of positions & pitch: | 550 lt<br>705 mm<br>918 mm<br>1505 mm<br>2085 mm<br>1 Full<br>3 - GN 2/1<br>Stainless Steel AISI 304<br>Scotch Brite<br>304 AISI<br>16; 75 mm |
| Refrigeration Data                                                                                                                                                                                                                                                                                                                  |                                                                                                                                               |
| Compressor power:<br>Operating temperature min.:<br>Operating temperature max.:<br>Operating mode:                                                                                                                                                                                                                                  | 1/8 hp<br>-2 °C<br>8 °C<br>Ventilated                                                                                                         |
| Sustainability                                                                                                                                                                                                                                                                                                                      |                                                                                                                                               |
|                                                                                                                                                                                                                                                                                                                                     | - /                                                                                                                                           |