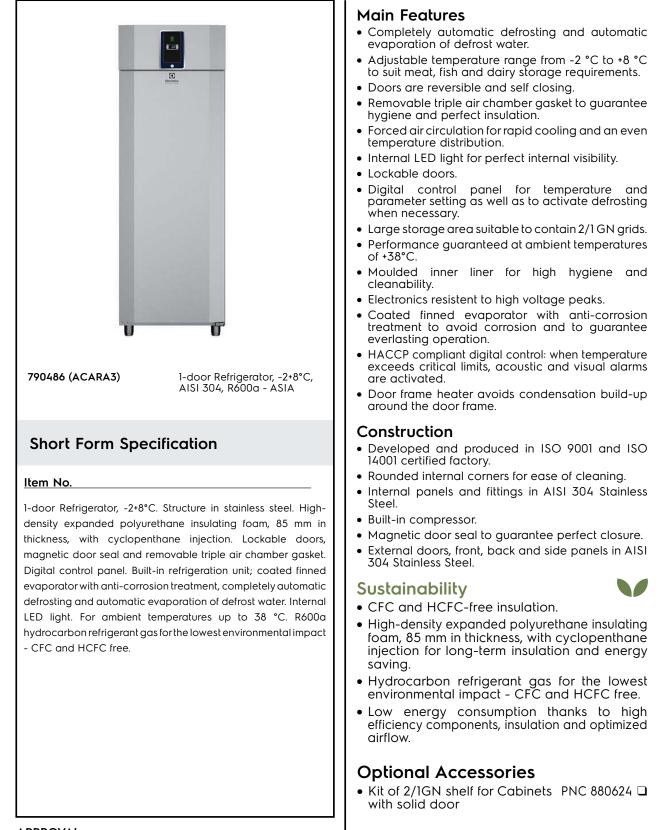

Digital Cabinets 1-door Refrigerator, -2+8°C, AISI 304, R600a

| ITEM #       |  |
|--------------|--|
| MODEL #      |  |
| NAME #       |  |
| <u>SIS #</u> |  |
| AIA #        |  |
|              |  |

## Digital Cabinets 1-door Refrigerator, -2+8°C, AISI 304, R600a

Front

Side

| Cleculo                                                                                                                                                                                                                                                                                                                             |                                                                                                                                               |
|-------------------------------------------------------------------------------------------------------------------------------------------------------------------------------------------------------------------------------------------------------------------------------------------------------------------------------------|-----------------------------------------------------------------------------------------------------------------------------------------------|
| Supply voltage:<br>790486 (ACARA3)<br>Electrical power max.:                                                                                                                                                                                                                                                                        | 220-240 V/1N ph/50 Hz<br>0.165 kW                                                                                                             |
| Key Information:                                                                                                                                                                                                                                                                                                                    |                                                                                                                                               |
| Gross capacity:<br>External dimensions, Width:<br>External dimensions, Depth:<br>External dimensions, Depth<br>with Doors Open:<br>External dimensions, Height:<br>Number and type of doors:<br>Number and type of grids<br>(included):<br>Type of external material:<br>Type of internal material:<br>Number of positions & pitch: | 550 lt<br>705 mm<br>918 mm<br>1505 mm<br>2085 mm<br>1 Full<br>3 - GN 2/1<br>Stainless Steel AISI 304<br>Scotch Brite<br>304 AISI<br>16; 75 mm |
| Refrigeration Data                                                                                                                                                                                                                                                                                                                  |                                                                                                                                               |
| Compressor power:<br>Operating temperature min.:<br>Operating temperature max.:<br>Operating mode:                                                                                                                                                                                                                                  | 1/8 hp<br>-2 °C<br>8 °C<br>Ventilated                                                                                                         |
| Sustainability                                                                                                                                                                                                                                                                                                                      |                                                                                                                                               |
|                                                                                                                                                                                                                                                                                                                                     | - /                                                                                                                                           |